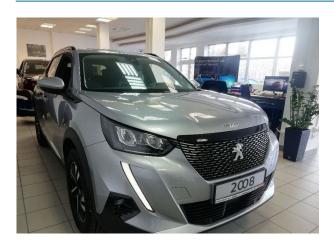

## Peugeot 2008 1.2 130HP MT 2WD

**INFORMATION** 

Peugeot Make

Petrol Fuel

2WD Drive

130 HP Power **2008** Model

Manual Transmission

1200 cm<sup>3</sup> Capacity

## Color: Gray

Interior: Standard

## Year of production: 2020