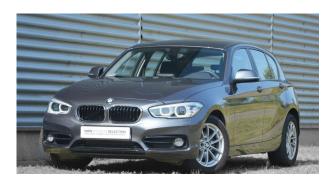

## BMW Seria 1 1.5 136HP AT 2WD

sample image

**INFORMATION** 

**BMW** Make

Petrol Fuel

2WD Drive

136 HP Power **1** Model

> Automatic Transmission

1500 cm<sup>3</sup> Capacity

9000 km Mileage

Color: Gray

Interior: Velor upholstery

Body type: Compact

Year of production: 2019

First registration: 12.06.2019